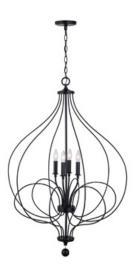

# 531641MB

### **SONNET 4 LIGHT FOYER**

Matte Black

UPC: 841740138536

Available Finishes: Matte Black (MB)

### **DIMENSIONS**

Dimensions: 29.5"W x 43.5"H Fixture Body Height: 43.5" Product Weight: 12.5 lbs. Max. Hanging Height: 169.5" Min. Hanging Height: 47" 120" Chain; 180" Wire Canopy: 5"W x 0.75"H

## LAMPING INFORMATION

Lamping: 4 - 60 Watt E12 Candelabra

No. of Sockets: 4

Max Wattage Per Bulb: 60W Socket Base: E12 Candelabra

Dimmable: Yes Bulbs Included: No

Recommended Bulb(s): B10

UL Rating: Dry