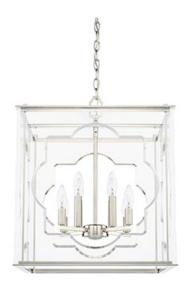

# 525681PN

## **8 LIGHT FOYER**

Polished Nickel

UPC: 841740127356

Available Finishes: Aged Brass (AD), Polished Nickel (PN)

| JOB/LOCATION: |   |
|---------------|---|
| QUANTITY:     |   |
| NOTES:        |   |
|               |   |
|               | _ |
|               |   |

## **DIMENSIONS**

Dimensions: 18"W x 21.5"H Fixture Body Height: 21.5" Product Weight: 26 lbs. Max. Hanging Height: 147.5" Min. Hanging Height: 25.5" 120" Chain; 180" Wire Canopy: 5"W x 0.75"H

## ADDITIONAL INFORMATION

Clear Decorative Acrylic Panels

Designed in Atlanta. Manufactured in China.