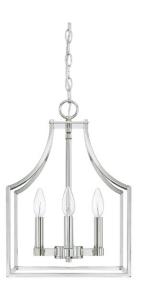

### WRIGHT 4 LIGHT FOYER

Polished Nickel

UPC: 841740116664

Available Finishes: Polished Nickel (PN)

#### **DIMENSIONS**

Dimensions: 12"W x 18"H Fixture Body Height: 18" Product Weight: 7.5 lbs. Max. Hanging Height: 144" Min. Hanging Height: 21.5" 120" Chain; 180" Wire Canopy: 5"W x 0.75"H