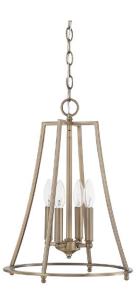

# DAWSON 4 LIGHT FOYER

Aged Brass

UPC: 841740118392

Available Finishes: Aged Brass (AD)

#### DIMENSIONS

Dimensions: 14"W x 19"H Fixture Body Height: 19" Product Weight: 6 lbs. Max. Hanging Height: 144.5" Min. Hanging Height: 22.5" 120" Chain; 180" Wire Canopy: 5"W x 0.75"H

## LAMPING INFORMATION

Lamping: 4 - 60 Watt E12 Candelabra No. of Sockets: 4 Max Wattage Per Bulb: 60W Socket Base: E12 Candelabra Dimmable: Yes Bulbs Included: No Recommended Bulb(s): B10 UL Rating: Dry