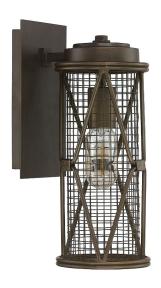

# 4891OR

## **JACKSON 1 LIGHT SCONCE**

Oil Rubbed Bronze

UPC: 841224044483

Available Finishes: Oil Rubbed Bronze (OR)

### **DIMENSIONS**

Dimensions: 5"W x 13.25"H x 6.75"E

Product Weight: 4.5 lbs.

Backplate: 4.5"W x 7.5"H x 0.75"E Junction: Ctr/Top: 4.25"; Ctr/Btm: 9"