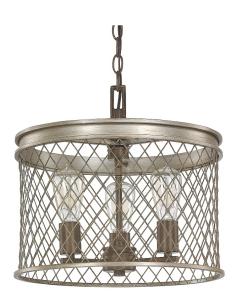

# 4883SZ

#### EASTMAN 3 LIGHT PENDANT Silver and Bronze

UPC: 841224076002

Available Finishes: Silver and Bronze (SZ)

#### DIMENSIONS

Dimensions: 15"W x 13.75"H Fixture Body Height: 13.75" Product Weight: 8 lbs. Max. Hanging Height: 138.75" Min. Hanging Height: 17.25" 120" Chain; 180" Wire Canopy: 5"W x 0.75"H