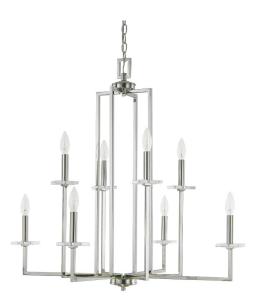

# 4818PN

## **MORGAN 8 LIGHT CHANDELIER**

Polished Nickel

UPC: 841224013427

Available Finishes: Polished Nickel (PN)

| JOB/LOCATION: |
|---------------|
| QUANTITY:     |
| NOTES:        |
|               |
|               |

#### **DIMENSIONS**

Dimensions: 32.5"W x 31.5"H Fixture Body Height: 31.5" Product Weight: 12.5 lbs. Max. Hanging Height: 156.5" Min. Hanging Height: 35.5" 120" Chain; 180" Wire Canopy: 5"W x 0.75"H