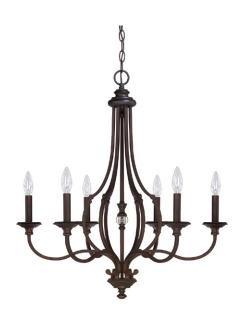

# 4706BB-000

## **LEIGH 6 LIGHT CHANDELIER** Burnished Bronze

UPC: 841224078655

Available Finishes: Burnished Bronze (BB)

#### DIMENSIONS

Dimensions: 26.75"W x 28"H Fixture Body Height: 28" Product Weight: 9.5 lbs. Max. Hanging Height: 152.5" Min. Hanging Height: 31.75" 120" Chain; 180" Wire Canopy: 5"W x 1"H