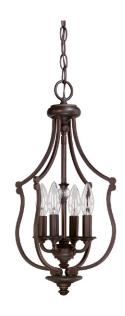

### **LEIGH 4 LIGHT FOYER**

Burnished Bronze

UPC: 841224079614

Available Finishes: Burnished Bronze (BB)

| JOB/LOCATION: |
|---------------|
| QUANTITY:     |
| NOTES:        |
|               |
|               |

### **DIMENSIONS**

Dimensions: 10.5"W x 19.75"H Fixture Body Height: 19.75" Product Weight: 5.5 lbs. Max. Hanging Height: 144.25" Min. Hanging Height: 18.5" 120" Chain; 180" Wire Canopy: 5"W x 1"H

### ADDITIONAL INFORMATION

K9 Crystal | Convertible Dual Mount

Designed in Atlanta. Manufactured in China.