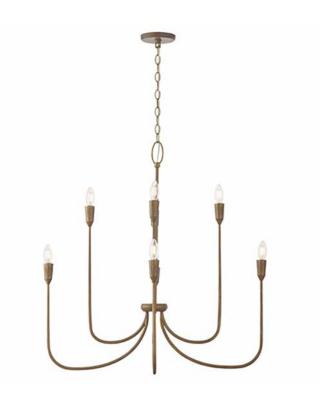

#### **MARLEY 8 LIGHT CHANDELIER**

Mystic Bronze UPC: 841740181754

Available Finishes: MZ (Mystic Bronze)

#### DIMENSIONS

Fixture Dimensions: 33"W x 33"H Fixture Weight: 12 lbs. Max. Hanging Height: 159" Min. Hanging Height: 37" 120" Chain; 180" Wire Canopy: 5"W x 0.75"H

### LAMPING INFORMATION

Lamping: 8 - 60 Watt E12 Candelabra No. of Sockets: 8 Max. Wattage Per Bulb: 60 Socket Base: Candelabra Bulb Included: No Recommended Bulb: B10 Voltage: 120V UL Rating: UL listed. Rated for Dry locations.