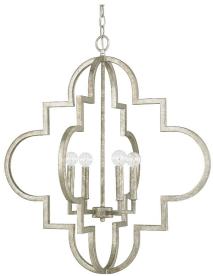

### **ELLIS 4 LIGHT PENDANT**

Antique Silver

UPC: 841224034170

Available Finishes: Antique Silver (AS), Brushed Gold (BG)

| 14 |  |
|----|--|

## Fixture Body Height: 28.25" Product Weight: 9 lbs. Max. Hanging Height: 154.25"

Dimensions: 26"W x 28.25"H

**DIMENSIONS** 

Min. Hanging Height: 32" 120" Chain; 180" Wire Canopy: 5"W x 1"H