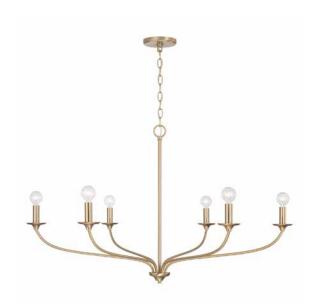

# 449961MA

## **DOLAN 6 LIGHT CHANDELIER**

Matte Brass UPC: 841740172370

Available Finishes: MA (Matte Brass), MB (Matte Black)

## DIMENSIONS

Fixture Dimensions: 39.75"W x 24"H Fixture Weight: 8.5 lbs. Max. Hanging Height: 150" Min. Hanging Height: 27.5" 120" Chain; 180" Wire Canopy: 5"W x 0.75"H