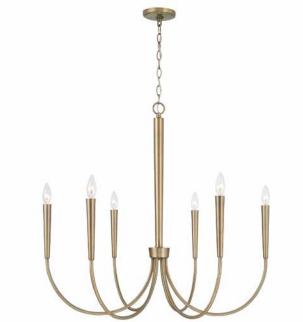

### HOLDEN 6 LIGHT CHANDELIER Aged Brass

UPC: 841740164276

Available Finishes: Aged Brass (AD), Matte Black (MB), Polished Nickel (PN)

#### DIMENSIONS

Dimensions: 33"W x 30.75"H Product Weight: 8 lbs. Max. Handing Height: 156.75" Min. Hanging Height: 30.75" Wire/Chain: 120" Chain; 180" Wire Canopy: 5"W x 0.75"H