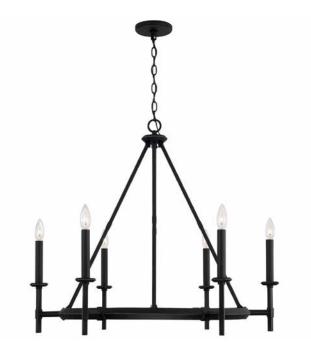

#### OGDEN 6 LIGHT CHANDELIER Brushed Black Iron

UPC: 841740164672

Available Finishes: Brushed Black Iron (IH)

### DIMENSIONS

Dimensions: 33.25"W x 28.50"H Product Weight: 17.5 lbs. Max. Handing Height: 154.5" Min. Hanging Height: 28.5" Wire/Chain: 120" Chain; 180" Wire Canopy: 5"W x 0.75"H