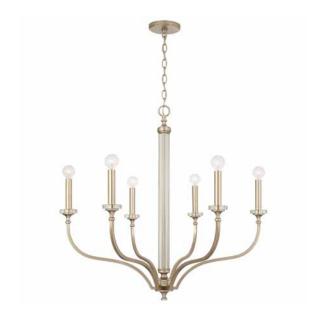

# 444861BS

## **BREIGH 6 LIGHT CHANDELIER**

Brushed Champagne UPC: 841740164603

Available Finishes: BS (Brushed Champagne)

| JOB/LOCATION: |
|---------------|
| QUANTITY:     |
| NOTES:        |
|               |
|               |

## **DIMENSIONS**

Fixture Dimensions: 32"W x 30.5"H

Fixture Weight: 9.25 lbs.

Max. Hanging Height: 156.5"

Min. Hanging Height: 34.5"

120" Chain; 180" Wire

Canopy: 5"W x 0.75"H

#### LAMPING INFORMATION

Lamping: 6 - 60 Watt E12 Candelabra

No. of Sockets: 6

Max. Wattage Per Bulb: 60 Socket Base: Candelabra

Bulb Included: No

Recommended Bulb: G16

Voltage: 120V

UL Rating: UL listed. Rated for Dry locations.

#### ADDITIONAL INFORMATION

Acrylic Column and Bobeches.