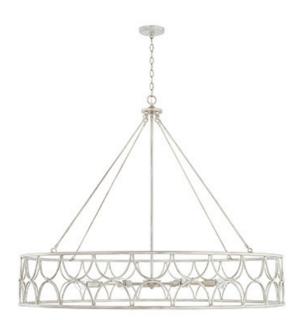

# 443381WW

#### RICCI 8 LIGHT CHANDELIER Winter White

### UPC: 841740159685

Available Finishes: Winter White (WW)

## DIMENSIONS

Dimensions: 48"W x 40"H Product Weight: 18.5 lbs. Max. Hanging Height: 166" Min. Hanging Height: 40" Wire/Chain: 120" Chain; 180" Wire Canopy: 5"W x 0.75"H