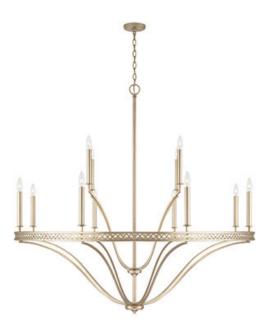

# 443101WG

### **ISABELLA 12 LIGHT CHANDELIER**

Winter Gold

UPC: 841740159142

Available Finishes: Winter Gold (WG)

| JOB/LOCATION: |  |
|---------------|--|
| QUANTITY:     |  |
| NOTES:        |  |
|               |  |
|               |  |

## **DIMENSIONS**

Dimensions: 52"W x 50.50"H Product Weight: 18 lbs. Max. Hanging Height: 176.5" Min. Hanging Height: 50.5" Wire/Chain: 120" Chain; 180" Wire

Canopy: 5"W x 0.75"H