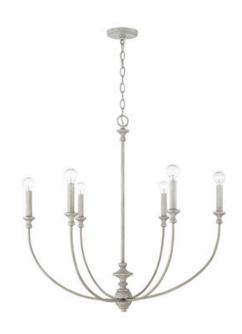

# 443061PY

## PENELOPE 6 LIGHT CHANDELIER

Painted Grey

UPC: 841740159081

Available Finishes: PY

| JOB/LOCATION: |
|---------------|
| QUANTITY:     |
| NOTES:        |
|               |
|               |

### **DIMENSIONS**

Dimensions: 31"W x 30.50"H
Product Weight: 7.5 lbs.
Max. Hanging Height: 156.5"
Min. Hanging Height: 30.5"

Wire/Chain: 120" Chain; 180" Wire

Canopy: 5"W x 0.75"H