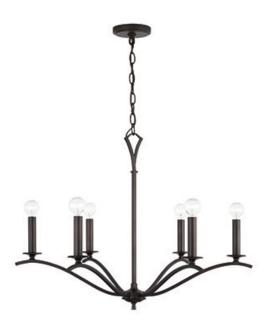

## **JAYMES 6 LIGHT CHANDELIER**

Old Bronze

UPC: 841740159012

Available Finishes: Old Bronze (OB)

| JOB/LOCATION: |  |
|---------------|--|
| QUANTITY:     |  |
| NOTES:        |  |
|               |  |
|               |  |

## **DIMENSIONS**

Dimensions: 29.75"W x 22"H Product Weight: 6 lbs. Max. Hanging Height: 148" Min. Hanging Height: 22"

Wire/Chain: 120" Chain; 180" Wire

Canopy: 5"W x 0.75"H