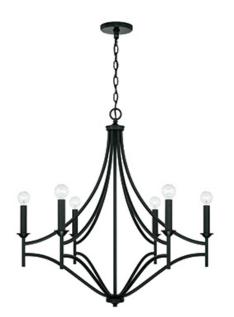

#### PEYTON 6 LIGHT CHANDELIER Matte Black

UPC: 841740158084

Available Finishes: Matte Black (MB)

### DIMENSIONS

Dimensions: 30"W x 30.25"H Product Weight: 13.25 lbs. Max. Hanging Height: 156.25" Min. Hanging Height: 30.25" Wire/Chain: 120" Chain; 180" Wire Canopy: 5"W x 0.75"H