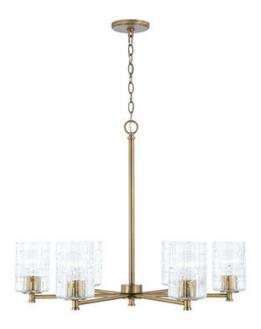

### **EMERSON 6 LIGHT CHANDELIER**

Aged Brass

UPC: 841740157483

Available Finishes: Aged Brass (AD), Matte Black (MB), Polished Nickel (PN)

| JOB/LOCATION: |  |
|---------------|--|
| QUANTITY:     |  |
| NOTES:        |  |
|               |  |
|               |  |

### **DIMENSIONS**

Dimensions: 30"W x 24.25"H Product Weight: 9.5 lbs. Max. Hanging Height: 150.25" Min. Hanging Height: 24.25" Wire/Chain: 120" Chain; 180" Wire

Canopy: 5"W x 0.75"H

## **GLASS DESCRIPTION**

**Embossed Seeded Glass** 

Glass Dimensions: 4.5"W X 6.5"H