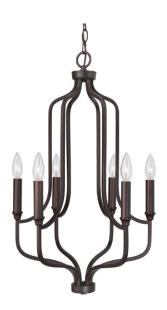

# 439261BZ

#### **REEVES 6 LIGHT CHANDELIER** Bronze

UPC: 841740157179

Available Finishes: Brushed Nickel (BN), Matte Black (MB), Bronze (BZ)

#### DIMENSIONS

Dimensions: 16.25"W x 27.5"H Fixture Body Height: 27.5" Product Weight: 7 lbs. Max. Hanging Height: 153.5" Min. Hanging Height: 31.5" 120" Chain; 144" Wire Canopy: 5"W x 0.75"H