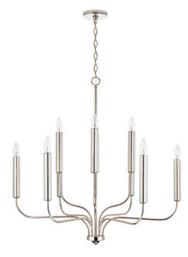

# 437501PN

## DELLA 10 LIGHT CHANDELIER

Polished Nickel

UPC: 841740149549

Available Finishes: Polished Nickel (PN)

#### DIMENSIONS

Dimensions: 33"W x 34"H Fixture Body Height: 34" Product Weight: 16.5 lbs. Max. Hanging Height: 160" Min. Hanging Height: 38" 120" Chain; 180" Wire Canopy: 5"W x 0.75"H