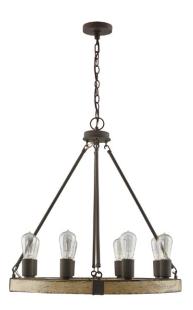

# 430681SS

## **8 LIGHT CHANDELIER**

Sea Salt

UPC: 841740137256

Available Finishes: Sea Salt (SS)

| JOB/LOCATION: |
|---------------|
| QUANTITY:     |
| NOTES:        |
|               |
|               |

## **DIMENSIONS**

Dimensions: 26"W x 27.25"H Fixture Body Height: 27.25" Product Weight: 24 lbs.

Max. Hanging Height: 153.25" Min. Hanging Height: 31" 120" Chain; 180" Wire Canopy: 5"W x 1"H