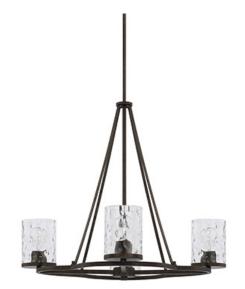

### **COLLIER 4 LIGHT CHANDELIER** Urban Brown

UPC: 841740129619

Available Finishes: Urban Brown (UB)

#### DIMENSIONS

Dimensions: 27.5"W x 24.5"H Fixture Body Height: 24.5" Product Weight: 13 lbs. Max. Hanging Height: 63.5" Min. Hanging Height: 31.25" Includes 6"(2) & 12"(2) Removable Rods 6" Chain; 72" Wire Canopy: 5"W x 0.75"H

# **GLASS DESCRIPTION**

Clear Water Glass Glass Dimensions: 4.5"W X 6"H

Designed in Atlanta. Manufactured in China.

JOB/LOCATION: \_\_\_\_\_

QUANTITY:

NOTES:

5359 Rafe Banks Drive, Flowery Branch, GA, 30542 TF: 800.323.3257 | P: 770.965.7238 | F: 770.965.7254 | W: capitallightingfixture.com