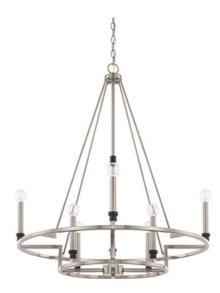

# 425281BT

#### **TUX 8 LIGHT CHANDELIER**

Black Tie

UPC: 841740124607

Available Finishes: Black Tie (BT)

## DIMENSIONS

Dimensions: 29"W x 34.5"H Fixture Body Height: 34.5" Product Weight: 15.5 lbs. Max. Hanging Height: 159.5" Min. Hanging Height: 39" 120" Chain; 180" Wire Canopy: 5"W x 0.75"H