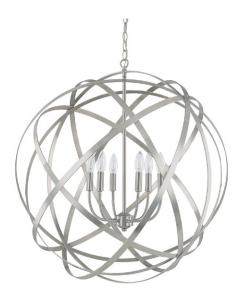

# 4236BN

### **AXIS 6 LIGHT PENDANT**

**Brushed Nickel** 

UPC: 841224020814

Available Finishes: Aged Brass and Black (AB), Brushed Nickel

(BN), Russet (RS), Winter Gold (WG)

| JOB/LOCATION: |
|---------------|
| QUANTITY:     |
| NOTES:        |
|               |
|               |

#### **DIMENSIONS**

Dimensions: 30"W x 30.5"H Fixture Body Height: 30.5" Product Weight: 21.5 lbs. Max. Hanging Height: 156.5" Min. Hanging Height: 34" 120" Chain; 180" Wire Canopy: 5"W x 1"H

#### ADDITIONAL INFORMATION

Adjustable Bands

Designed in Atlanta. Manufactured in China.