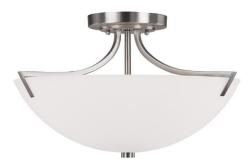

# 4037BN

## STANTON 3 LIGHT SEMI-FLUSH

Brushed Nickel

UPC: 841224078303

Available Finishes: Burnished Bronze (BB), Brushed Nickel (BN)

## **DIMENSIONS**

Dimensions: 17"W x 10"H Product Weight: 6 lbs. Canopy: 5.5"W x 1"H

## **GLASS DESCRIPTION**

Soft White Glass

Glass Dimensions: 16"W X 5.25"H

Designed in Atlanta. Manufactured in China.

| JOB/LOCATION: |  |  |
|---------------|--|--|
| QUANTITY:     |  |  |
| NOTES:        |  |  |
|               |  |  |
|               |  |  |
|               |  |  |