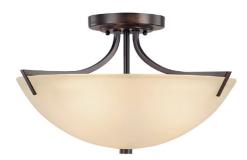

# STANTON 3 LIGHT SEMI-FLUSH

**Burnished Bronze** 

UPC: 841224078297

Available Finishes: Burnished Bronze (BB), Brushed Nickel (BN)

## **DIMENSIONS**

Dimensions: 17"W x 10"H Product Weight: 6 lbs. Canopy: 5.5"W x 1"H

# **GLASS DESCRIPTION**

Mist Scavo Glass

Glass Dimensions: 16"W X 5.25"H

Designed in Atlanta. Manufactured in China.

| JOB/LOCATION: |  |  |
|---------------|--|--|
| QUANTITY:     |  |  |
|               |  |  |
| NOTES:        |  |  |
|               |  |  |
|               |  |  |
|               |  |  |
|               |  |  |