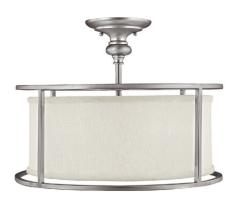

# 3914MN-459

## MIDTOWN 3 LIGHT SEMI-FLUSH

Matte Nickel

UPC: 841224059982

Available Finishes: Burnished Bronze (BB), Matte Nickel (MN),

Polished Nickel (PN)

| JOB/LOCATION: |
|---------------|
| QUANTITY:     |
| NOTES:        |
|               |
|               |

## **DIMENSIONS**

Dimensions: 17"W x 13"H Product Weight: 7 lbs. Canopy: 5.5"W x 2"H

#### SHADE DESCRIPTION

White Fabric Stay-Straight Shade with Frosted

Glass Diffuser

Shade Dimensions: 15.5"W x 6.38"H

Designed in Atlanta. Manufactured in China.