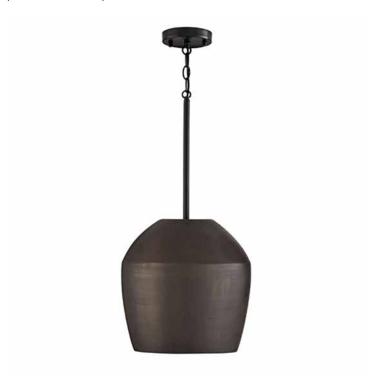

# **DELLA 1 LIGHT PENDANT**

Terracotta Umber UPC: 841740180047

Available Finishes: IV (Terracotta Ivory), SN (Terracotta Sand), UR

(Terracotta Umber)

| JOB/LOCATION: |  |
|---------------|--|
| QUANTITY:     |  |
| NOTES:        |  |
|               |  |
|               |  |

# **DIMENSIONS**

Fixture Dimensions: 13"W x 13.75"H

Fixture Weight: 19.75 lbs. Max. Hanging Height: 64.75" Min. Hanging Height: 20.75"

12" Chain; 120" Wire

Rods Included: 6"(1),12"(1) & 18"(1)L

Canopy: 5"W x 1"H