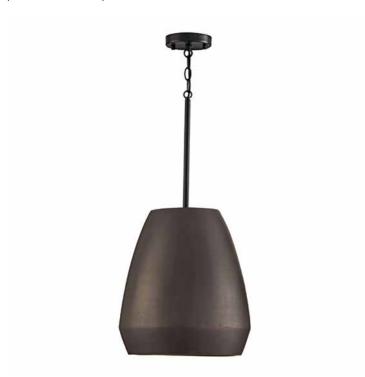

## **DELLA 1 LIGHT PENDANT**

Terracotta Umber UPC: 841740180016

Available Finishes: IV (Terracotta Ivory), SN (Terracotta Sand), UR

(Terracotta Umber)

| JOB/LOCATION: |
|---------------|
| QUANTITY:     |
| NOTES:        |
|               |
|               |

### **DIMENSIONS**

Fixture Dimensions: 14.25"W x 15.75"H

Fixture Weight: 25.5 lbs.

Max. Hanging Height: 66.75"

Min. Hanging Height: 22.75"

12" Chain; 120" Wire

Rods Included: 6"(1),12"(1) & 18"(1)L

Canopy: 5"W x 1"H