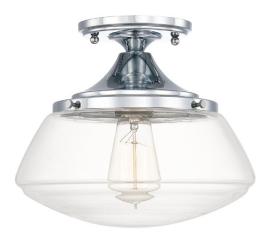

## SCHOOLHOUSE 1 LIGHT SEMI-FLUSH

Chrome

UPC: 841740101479

Available Finishes: Burnished Bronze (BB), Chrome (CH),

Polished Nickel (PN)

## **DIMENSIONS**

Dimensions: 10.5"W x 9.25"H Product Weight: 2.5 lbs. Canopy: 5"W x 1.25"H

#### LAMPING INFORMATION

Lamping: 1 - 75 Watt E26 Medium

No. of Sockets: 1

Max Wattage Per Bulb: 75W Socket Base: E26 Medium

Dimmable: Yes Bulbs Included: No

Recommended Bulb(s): ST18

Voltage: 120V UL Rating: Dry

## **GLASS DESCRIPTION**

Clear Glass

Glass Dimensions: 10.5"W X 5.25"H

Designed in Atlanta. Manufactured in China.

| JOB/LOCATION: | <br> |  |
|---------------|------|--|
|               |      |  |
| QUANTITY:     |      |  |
| NOTES:        |      |  |
| NOTES:        |      |  |
|               |      |  |
|               |      |  |
| -             |      |  |