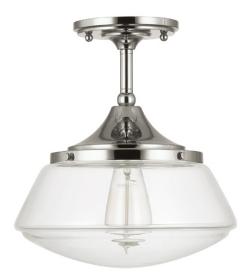

# 3533PN-134

# SCHOOLHOUSE 1 LIGHT SEMI-FLUSH

Polished Nickel

UPC: 841224098400

Available Finishes: Aged Brass (AD), Burnished Bronze (BB),

Chrome (CH), Polished Nickel (PN)

| JOB/LOCATION: |  |  |
|---------------|--|--|
| QUANTITY:     |  |  |
| NOTES:        |  |  |
|               |  |  |

# **DIMENSIONS**

Dimensions: 10.5"W x 11.5"H Product Weight: 2.5 lbs. Canopy: 5"W x 1.25"H

#### LAMPING INFORMATION

Lamping: 1 - 75 Watt E26 Medium

No. of Sockets: 1

Max Wattage Per Bulb: 75W Socket Base: E26 Medium

Dimmable: Yes Bulbs Included: No

Recommended Bulb(s): ST18

Voltage: 120V UL Rating: Dry

# **GLASS DESCRIPTION**

Clear Glass

Glass Dimensions: 10.5"W X 5.25"H

Designed in Atlanta. Manufactured in China.