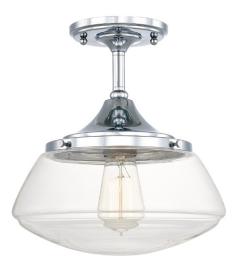

## 3533CH-134

#### SCHOOLHOUSE 1 LIGHT SEMI-FLUSH

Chrome

UPC: 841740101455

Available Finishes: Aged Brass (AD), Burnished Bronze (BB),

Chrome (CH), Polished Nickel (PN)

# LAMPING INFORMATION Lamping: 1 - 75 Watt E26 Medium

Dimensions: 10.5"W x 11.5"H Product Weight: 2.5 lbs.

No. of Sockets: 1

**DIMENSIONS** 

Canopy: 5"W x 1.25"H

Max Wattage Per Bulb: 75W Socket Base: E26 Medium

### **GLASS DESCRIPTION**

Clear Glass

Glass Dimensions: 10.5"W X 5.25"H

Designed in Atlanta. Manufactured in China.

| JOB/LOCATION: |  |  |
|---------------|--|--|
| QUANTITY:     |  |  |
| NOTES:        |  |  |
|               |  |  |
|               |  |  |