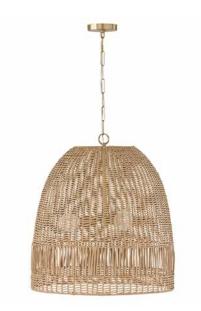

#### NAOMI 3 LIGHT PENDANT

Matte Brass UPC: 841740170055

Available Finishes: HH (Chalk White), MA (Matte Brass), MB (Matte Black)

#### DIMENSIONS

Fixture Dimensions: 24"W x 26.75"H Fixture Weight: 15 lbs. Max. Hanging Height: 152.75" Min. Hanging Height: 30.25" 120" Chain; 180" Wire Canopy: 5"W x 0.75"H

### ADDITIONAL INFORMATION

Handcrafted of Rattan. Natural Variation Will Occur.

PARTS

Additional Chain Part #: CH40MAX10 10'

Designed in Atlanta. Manufactured in India.

JOB/LOCATION: \_\_\_\_\_

QUANTITY: \_\_\_\_\_