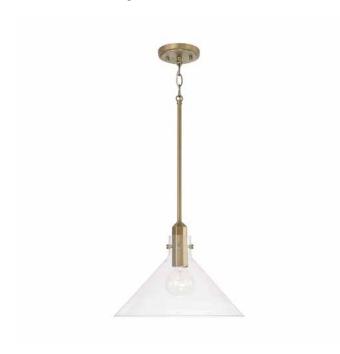

# GREER 1 LIGHT PENDANT

Aged Brass

UPC: 841740164030

Available Finishes: Aged Brass (AD), Matte Black (MB)

| JOB/LOCATION: |
|---------------|
| QUANTITY:     |
| NOTES:        |
|               |
|               |

#### **DIMENSIONS**

Dimensions: 14"W x 10.25"H

Product Weight: 5 lbs.

Max. Handing Height: 61"

Min. Hanging Height: 10.25"

Rod(s): Special non standard rod kits Wire/Chain: 12" Chain; 120" Wire

Canopy: 5"W x 0.75"H

#### **GLASS DESCRIPTION**

Clear Glass

Glass Dimensions: 14"W X 8.75"H