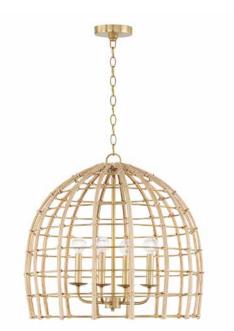

#### WREN 4 LIGHT PENDANT Matte Brass

UPC: 841740163842

Available Finishes: MA

### DIMENSIONS

Dimensions: 23"W x 21.75"H Product Weight: 11 lbs. Max. Handing Height: 157.75" Min. Hanging Height: 21.75" Wire/Chain: 120" Chain; 180" Wire Canopy: 5"W x 1"H