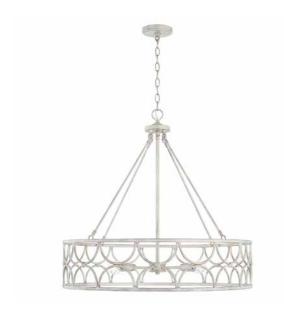

# 343341WW

## **RICCI 4 LIGHT PENDANT**

Winter White UPC: 841740159661

Available Finishes: WW (Winter White)

| JOB/LOCATION: |
|---------------|
| QUANTITY:     |
| NOTES:        |
|               |
|               |

## **DIMENSIONS**

Fixture Dimensions: 29.5"W x 27.75"H

Fixture Weight: 11.5 lbs.

Max. Hanging Height: 153.75"

Min. Hanging Height: 31.25"

120" Chain; 180" Wire

Canopy: 5"W x 0.75"H