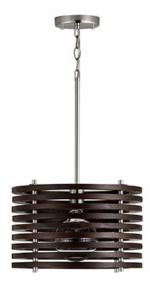

# 339911DN

### **DALTON 1 LIGHT PENDANT**

Dark Wood and Polished Nickel

UPC: 841740151887

Available Finishes: Dark Wood and Polished Nickel (DN)

| JOB/LOCATION: |
|---------------|
| QUANTITY:     |
| NOTES:        |
|               |
|               |

### **DIMENSIONS**

Dimensions: 15"W x 10"H Fixture Body Height: 10" Product Weight: 10 lbs. Max. Hanging Height: 60" Min. Hanging Height: 17"

Includes 6"(1), 12"(1) & 18"(1) Removable Rods

12" Chain; 120" Wire Canopy: 5"W x 1"H