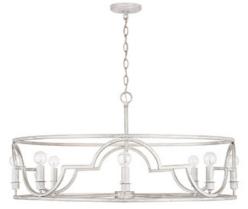

# 338582WW

## **DEMI 8 LIGHT PENDANT**

Winter White

UPC: 841740150446

Available Finishes: Winter White (WW)

#### DIMENSIONS

Dimensions: 34"W x 17.75"H Fixture Body Height: 17.75" Product Weight: 11.5 lbs. Max. Hanging Height: 143.75" Min. Hanging Height: 21.75" 120" Chain; 180" Wire Canopy: 5"W x 0.75"H

## LAMPING INFORMATION

Lamping: 8 - 60 Watt E12 Candelabra No. of Sockets: 8 Max Wattage Per Bulb: 60W Socket Base: E12 Candelabra Dimmable: Yes Bulbs Included: No Recommended Bulb(s): G16 UL Rating: Dry