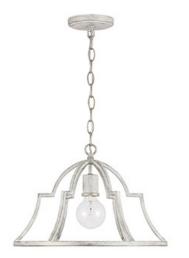

## **DEMI 1 LIGHT PENDANT**

Winter White

UPC: 841740150460

Available Finishes: Winter White (WW)

#### DIMENSIONS

Dimensions: 16"W x 10.75"H Fixture Body Height: 10.75" Product Weight: 3.5 lbs. Max. Hanging Height: 136.75" Min. Hanging Height: 14.75" 120" Chain; 180" Wire Canopy: 5"W x 0.75"H