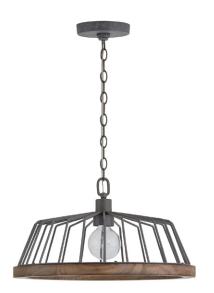

# 336211GL

# **1 LIGHT PENDANT**

Grey Wash and Iron

UPC: 841740147972

Available Finishes: Grey Wash and Iron (GL)

#### DIMENSIONS

Dimensions: 18"W x 10.5"H Fixture Body Height: 10.5" Product Weight: 6 lbs. Max. Hanging Height: 137" Min. Hanging Height: 15.5" 120" Chain; 180" Wire Canopy: 5"W x 1"H