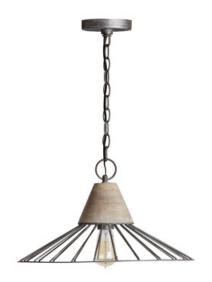

### **RUSSELL 1 LIGHT PENDANT**

Urban Wash

UPC: 841740141826

Available Finishes: Urban Wash (UW)

| JOB/LOCATION: |  |
|---------------|--|
| QUANTITY:     |  |
| NOTES:        |  |
|               |  |
|               |  |

### **DIMENSIONS**

Dimensions: 18"W x 10.5"H
Fixture Body Height: 10.5"
Product Weight: 5 lbs.
Max. Hanging Height: 136.5"
Min. Hanging Height: 14"
120" Chain; 180" Wire
Canopy: 5"W x 1"H

## **ADDITIONAL INFORMATION**

Handcrafted of Mango Wood | Subtle Variation May Occur

Designed in Atlanta. Manufactured in India.