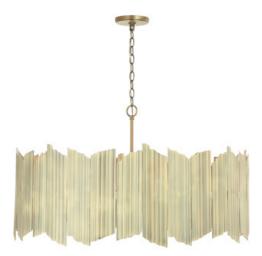

### XAVIER 6 LIGHT PENDANT Aged Brass

UPC: 841740140591

Available Finishes: Aged Brass (AD)

#### DIMENSIONS

Dimensions: 34.5"W x 19.5"H Fixture Body Height: 19.5" Product Weight: 22.5 lbs. Max. Hanging Height: 145.5" Min. Hanging Height: 23" 120" Chain; 180" Wire Canopy: 5"W x 0.75"H

## SHADE DESCRIPTION

Corrugated Metal Panels Shade Dimensions: 6.5"W x 12"H

Designed in Atlanta. Manufactured in China.

JOB/LOCATION: \_\_\_\_\_

QUANTITY:

NOTES: \_\_\_\_\_

5359 Rafe Banks Drive, Flowery Branch, GA, 30542 TF: 800.323.3257 | P: 770.965.7238 | F: 770.965.7254 | W: capitallightingfixture.com