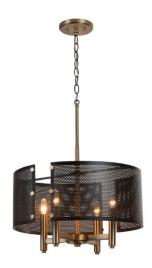

### **DAX 4 LIGHT PENDANT**

Aged Brass and Black

UPC: 841740139427

Available Finishes: Aged Brass and Black (AB)

| JOB/LOCATION: |  |
|---------------|--|
| QUANTITY:     |  |
| NOTES:        |  |
|               |  |
|               |  |

### **DIMENSIONS**

Dimensions: 18"W x 11"H
Fixture Body Height: 11"
Product Weight: 9 lbs.

Max. Hanging Height: 75.25" Min. Hanging Height: 30.75"

Includes 6"(1), 12"(1) & 18"(1) Removable Rods

12" Chain; 120" Wire Canopy: 5"W x 0.75"H

#### SHADE DESCRIPTION

Perforated Metal Shades

Shade Dimensions: 18"W x 8"H

Designed in Atlanta. Manufactured in China.