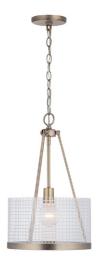

## **DREW 1 LIGHT PENDANT**

Aged Brass

UPC: 841740139311

Available Finishes: Aged Brass (AD)

| JOB/LOCATION: |
|---------------|
| QUANTITY:     |
| NOTES:        |
|               |
|               |

### **DIMENSIONS**

Dimensions: 12"W x 19"H Fixture Body Height: 19" Product Weight: 6.5 lbs. Max. Hanging Height: 145" Min. Hanging Height: 22.5" 120" Chain; 180" Wire Canopy: 5"W x 0.75"H

### **GLASS DESCRIPTION**

Gridded Textured Acrylic

Glass Dimensions: 11.75"W X 7"H

Designed in Atlanta. Manufactured in China.