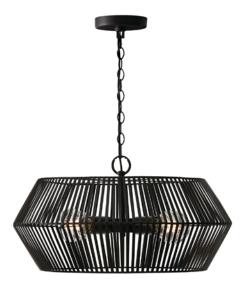

## **KAIYA 4 LIGHT PENDANT**

Matte Black UPC: 841740175852

Available Finishes: MA (Matte Brass), MB (Matte Black)

| JOB/LOCATION: _ |  |
|-----------------|--|
| QUANTITY:       |  |
| NOTES:          |  |
|                 |  |
|                 |  |

## **DIMENSIONS**

Fixture Dimensions: 22"W x 11.5"H

Fixture Weight: 10.75 lbs.

Max. Hanging Height: 137.5"

Min. Hanging Height: 15"

120" Chain; 180" Wire

Canopy: 5"W x 1"H