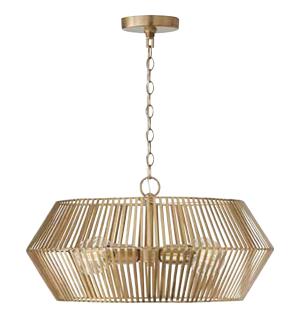

## **KAIYA 4 LIGHT PENDANT**

Matte Brass UPC: 841740175869

Available Finishes: MA (Matte Brass), MB (Matte Black)

| JOB/LOCATION: |
|---------------|
| QUANTITY:     |
| NOTES:        |
|               |
|               |

## **DIMENSIONS**

Fixture Dimensions: 22"W x 11.5"H

Fixture Weight: 10.75 lbs.

Max. Hanging Height: 137.5"

Min. Hanging Height: 15"

120" Chain; 180" Wire

Canopy: 5"W x 1"H