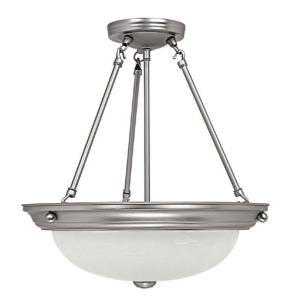

# 2718MN

#### 3 LIGHT SEMI-FLUSH Matte Nickel

UPC: 841224004340

Available Finishes: Matte Nickel (MN)

#### DIMENSIONS

Dimensions: 15.75"W x 17"H Product Weight: 6.5 lbs. Canopy: 5"W x 2"H

## **GLASS DESCRIPTION**

White Faux Alabaster Glass Glass Dimensions: 12"W X 4.5"H

Designed in Atlanta. Manufactured in China.

JOB/LOCATION: \_\_\_\_\_

QUANTITY:

NOTES: \_\_\_\_\_

5359 Rafe Banks Drive, Flowery Branch, GA, 30542 TF: 800.323.3257 | P: 770.965.7238 | F: 770.965.7254 | W: capitallightingfixture.com